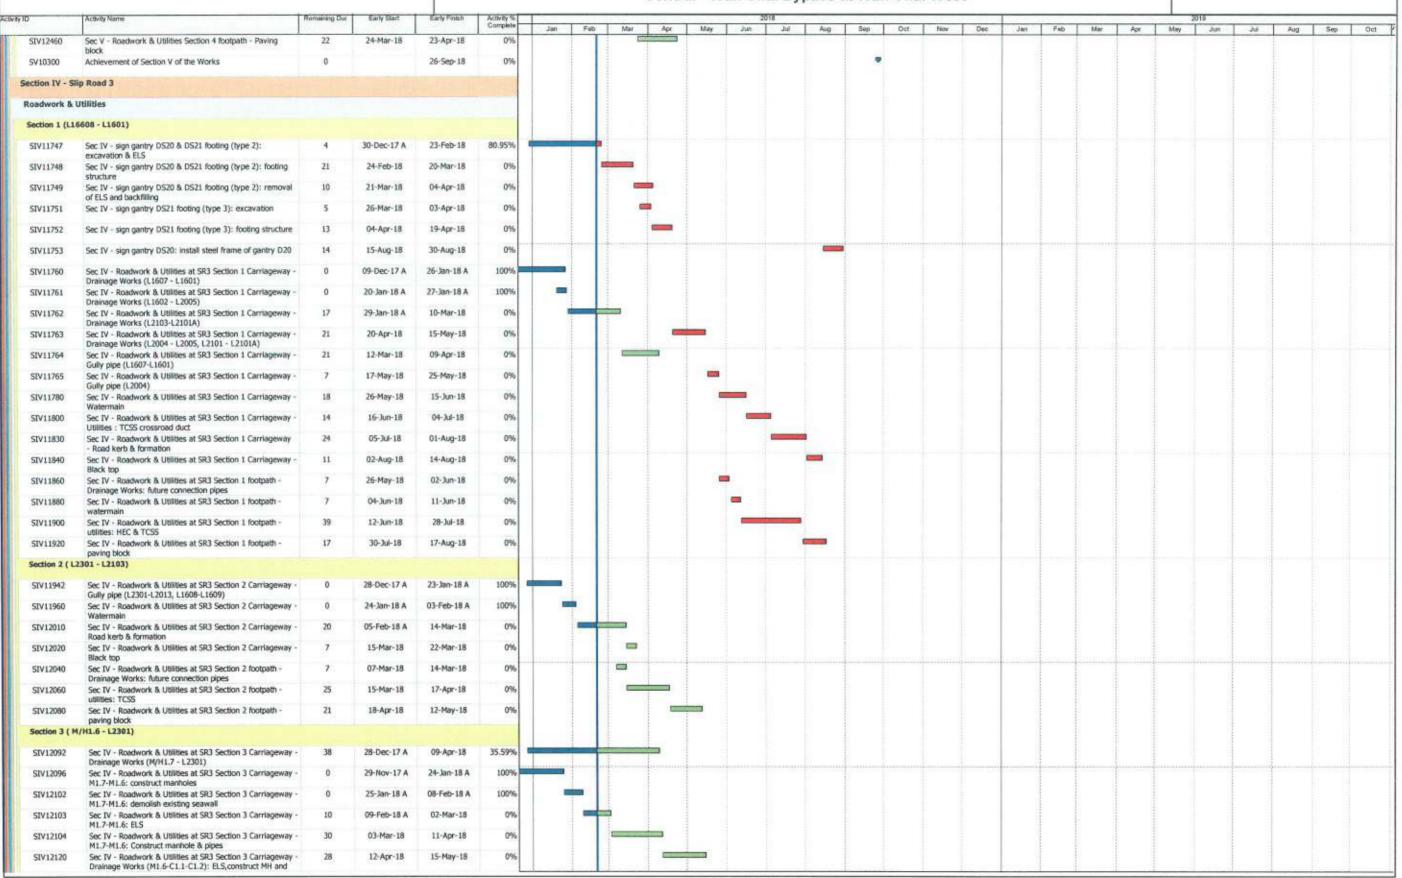

|
| SIV12422       | Sec V - Roadwork & Utilities Section 4 footpath - Utilities :<br>TCSS                                                      | 20                                     | 20-Feb-18   | 14-Mar-18    | 0%                     |     |     |     |     |     |          |     |     |     |     |              |     |     |     |     |     |     |             |     |     |     |    |
| SIV12440       | Sec V - Roadwork & Utilities Section 4 footpath - Utilities :<br>HGC & PCCW                                                | 8                                      | 15-Mar-18   | 23-Mar-18    | 0%                     |     |     |     |     |     |          |     |     |     |     |              |     |     |     |     |     |     |             |     |     |     |    |

Page: 4/7



| n. | 2  |   |     | . 4 | 7 | 7. |
|----|----|---|-----|-----|---|----|
| P  | aq | е | . 0 | 4   | 1 |    |

| Vity ID         | Activity Name                                                                                                             | Remaining Dur | Early Start        | Early Finish | Activity %             | Central - Wan Chai Bypass at Wan Chai West                      |             |     |         |       |
|-----------------|---------------------------------------------------------------------------------------------------------------------------|---------------|--------------------|--------------|------------------------|-----------------------------------------------------------------|-------------|-----|---------|-------|
| WELGO:          | Service 17