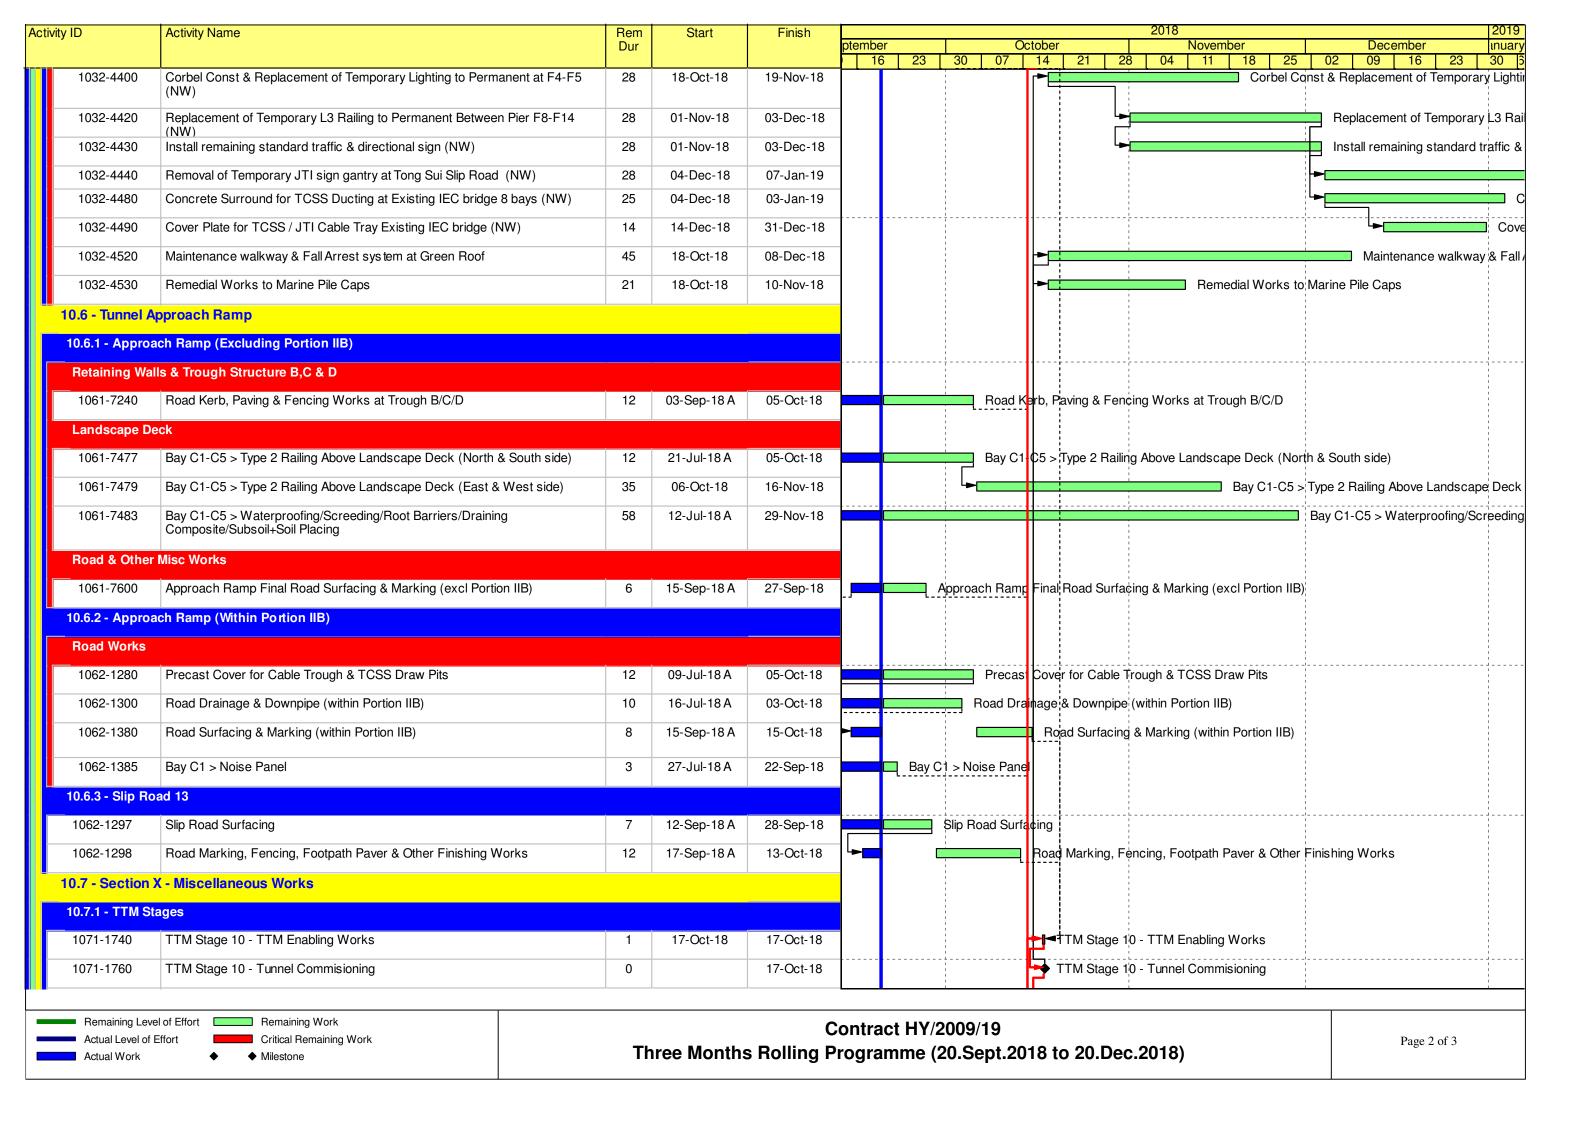

|                                                                 |             | 1   |         |       |
| SVII11160       | fender<br>Sec VII - Landing steps (BSW9) - install s.s. handrail / factile                                                | 25            | 03-Jul-18          | 31-Jul-18    | 0%                     |                                                                 |             |     |         |       |
| 21111100        | / sign board / bollard                                                                                                    |               | 03-341-10          | 31-VW-19     | U%                     |                                                                 |             | 1   |         |       |

Page: 6/7



Page:7/7