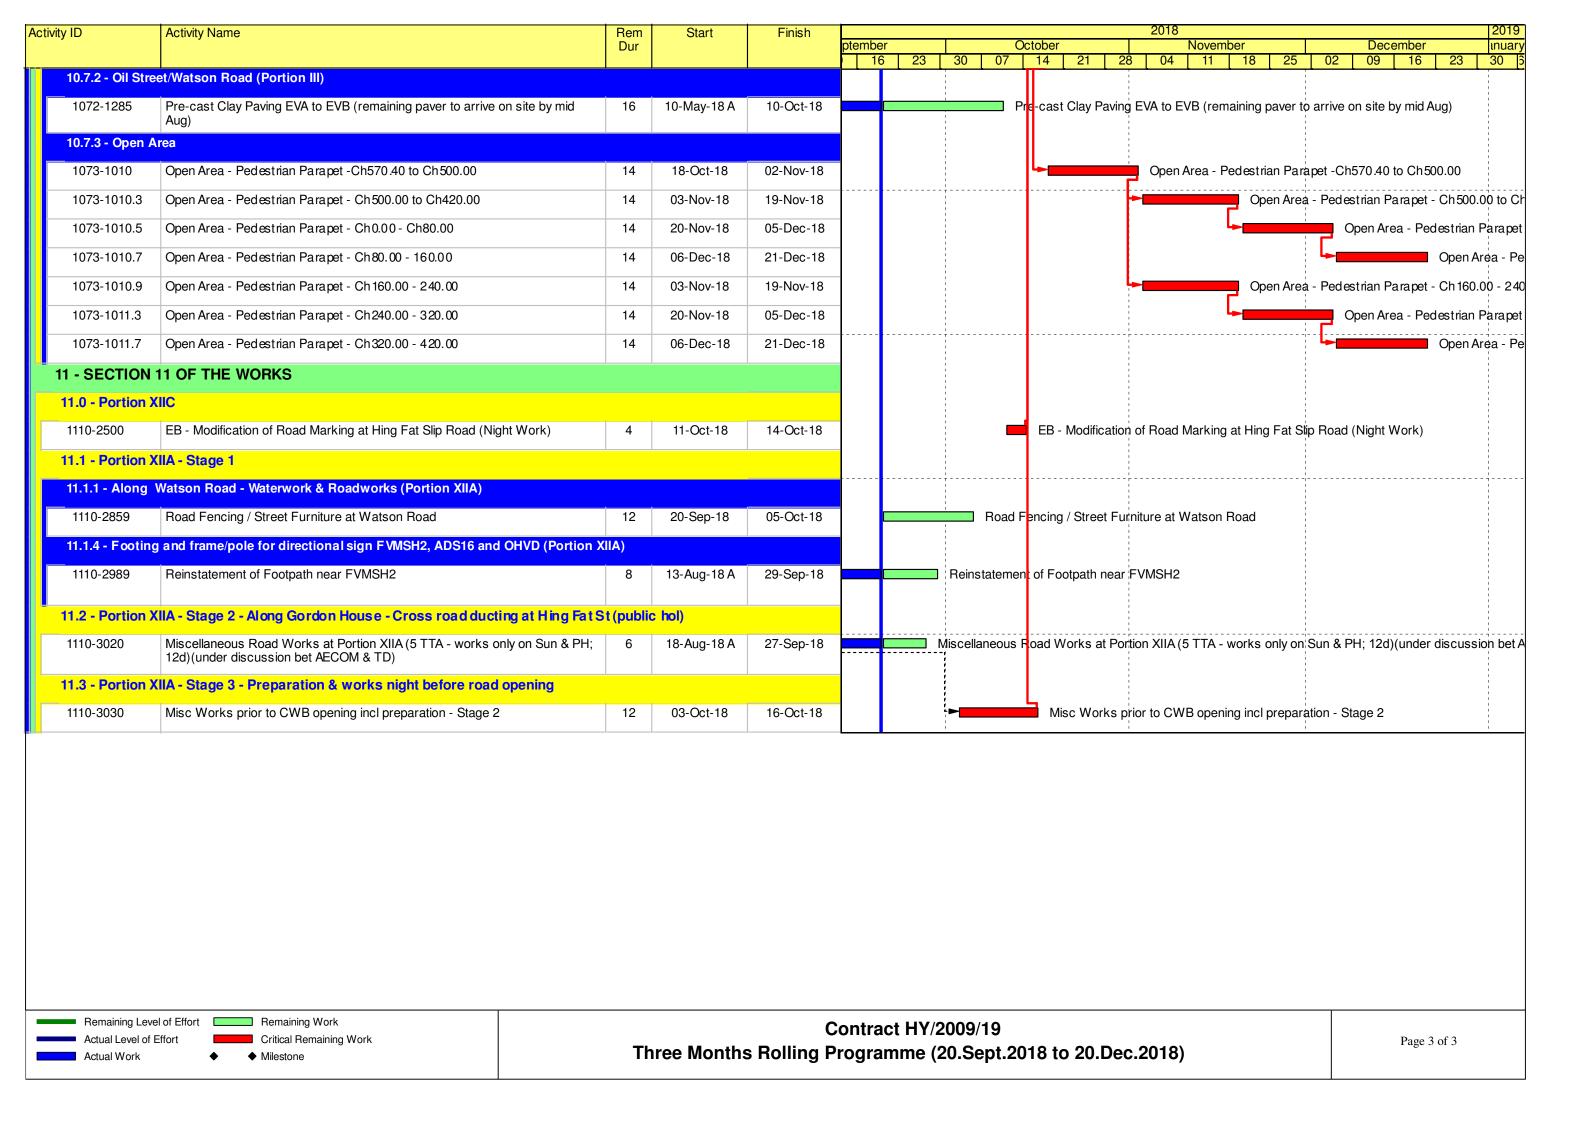

|                                                                 |             | 1   |         |       |
| SVII11160       | fender<br>Sec VII - Landing steps (BSW9) - install s.s. handrail / factile                                                | 25            | 03-Jul-18          | 31-Jul-18    | 0%                     |                                                                 |             |     |         |       |
| 21111100        | / sign board / bollard                                                                                                    |               | 03-341-10          | 31-VW-19     | U%                     |                                                                 |             | 1   |         |       |

Page: 6/7



Page:7/7