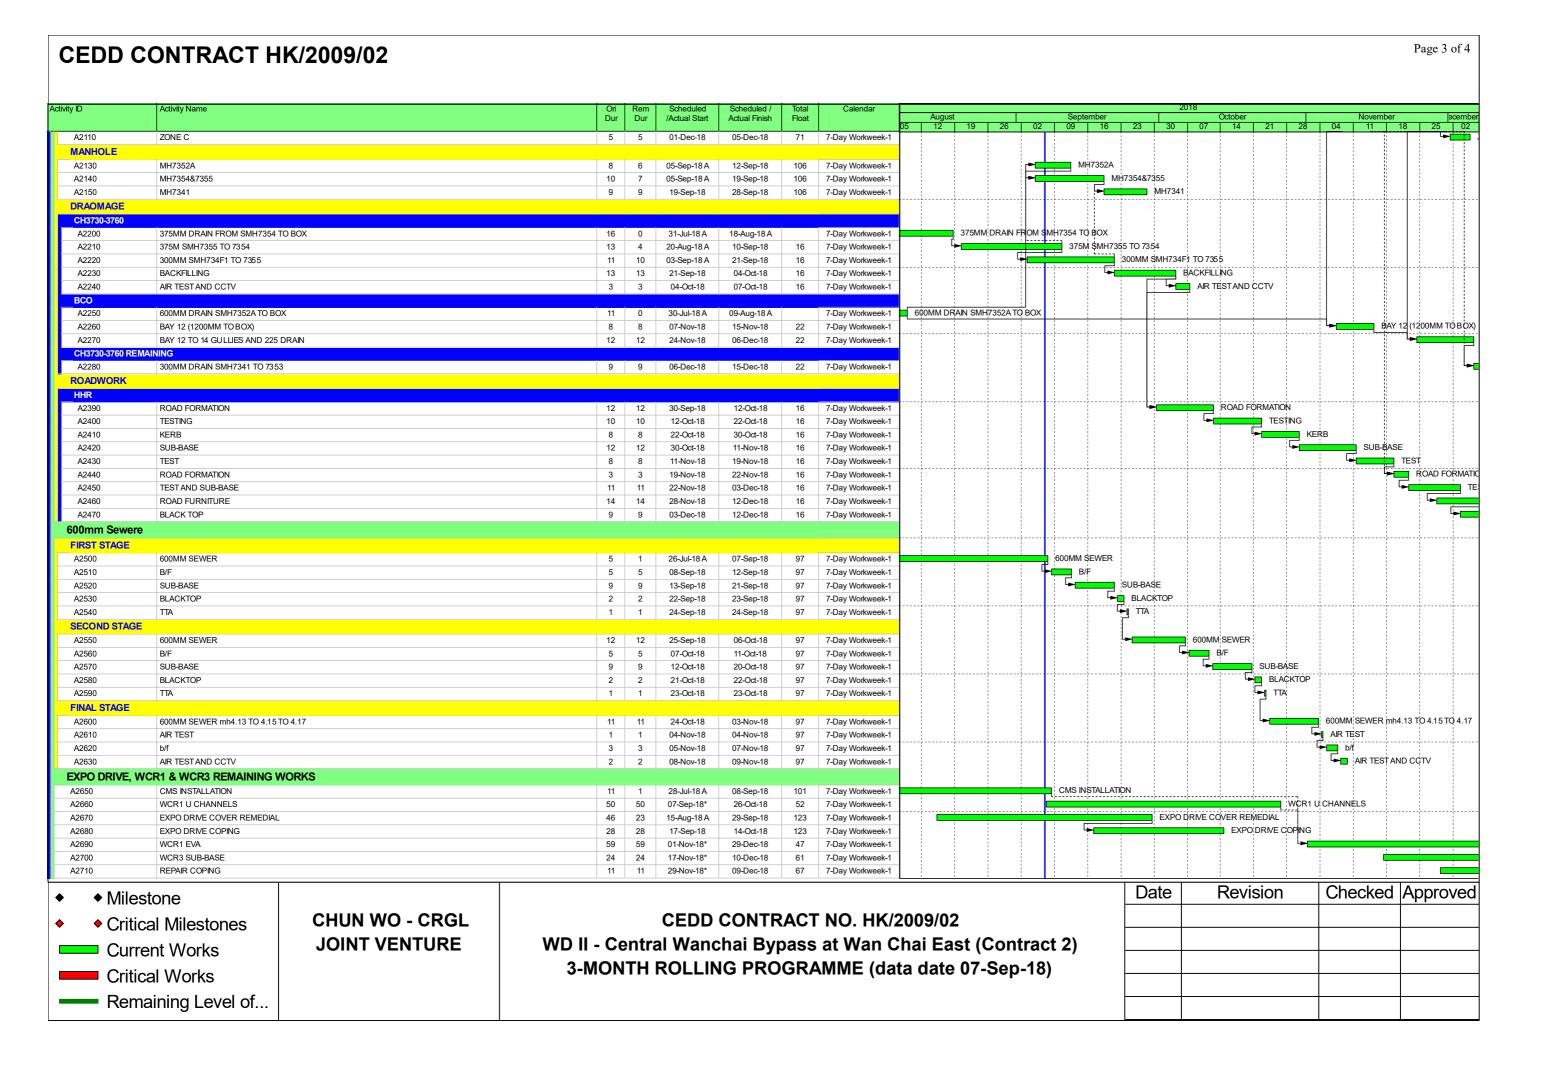

| CEDD CONTRACT HK/2009/02  |  |
|---------------------------|--|
| CELLI CONTRACT DR/2009/02 |  |

Page 4 of 4

| Activity ID | Activity Name               | Ori | Rem | Scheduled     | Scheduled /   | Total | Calendar         |    |       |    |    |    |      |       |    | 201 | 18 |         |           |         |    |          |               |         |
|-------------|-----------------------------|-----|-----|---------------|---------------|-------|------------------|----|-------|----|----|----|------|-------|----|-----|----|---------|-----------|---------|----|----------|---------------|---------|
|             |                             | Dur | Dur | /Actual Start | Actual Finish | Float |                  |    | Augus | t  |    |    | Sept | ember |    |     | (  | October |           |         |    | November |               | ecember |
|             |                             |     |     |               |               |       |                  | 05 | 12    | 19 | 26 | 02 | 09   | 16    | 23 | 30  | 07 | 14      | 21        | 28      | 04 | 11 18    | 3 25          | 02      |
| A2720       | WCR1&3 ARMOUR SLOPE PROFILE | 31  | 31  | 01-Dec-18*    | 31-Dec-18     | 45    | 7-Day Workweek-1 |    |       |    |    |    |      |       |    |     |    |         |           |         |    |          |               |         |
| A2740       | REINSTATE WCR3 EXIT         | 23  | 23  | 24-Sep-18*    | 16-Oct-18     | 121   | 7-Day Workweek-1 | 1  |       |    |    |    | i    |       |    |     |    | RE      | INSTATE V | VCR3 EX | Т  |          | į             |         |
| A2750       | WCR3 FENCING                | 23  | 23  | 09-Nov-18*    | 01-Dec-18     | 75    | 7-Day Workweek-1 | 1  |       |    |    |    |      |       | :  | :   |    |         |           |         | Ė  | -        | $\rightarrow$ | WCR     |

| • | ◆ Milestone                           |
|---|---------------------------------------|
| • | <ul><li>Critical Milestones</li></ul> |
|   | Current Works                         |
|   | Critical Works                        |
| _ | Remaining Level of                    |

CHUN WO - CRGL JOINT VENTURE CEDD CONTRACT NO. HK/2009/02 WD II - Central Wanchai Bypass at Wan Chai East (Contract 2) 3-MONTH ROLLING PROGRAMME (data date 07-Sep-18)

| Date | Revision | Checked | Approved |
|------|----------|---------|----------|
|      |          |         |          |
|      |          |         |          |
|      |          |         |          |
|      |          |         |          |
|      |          |         |          |