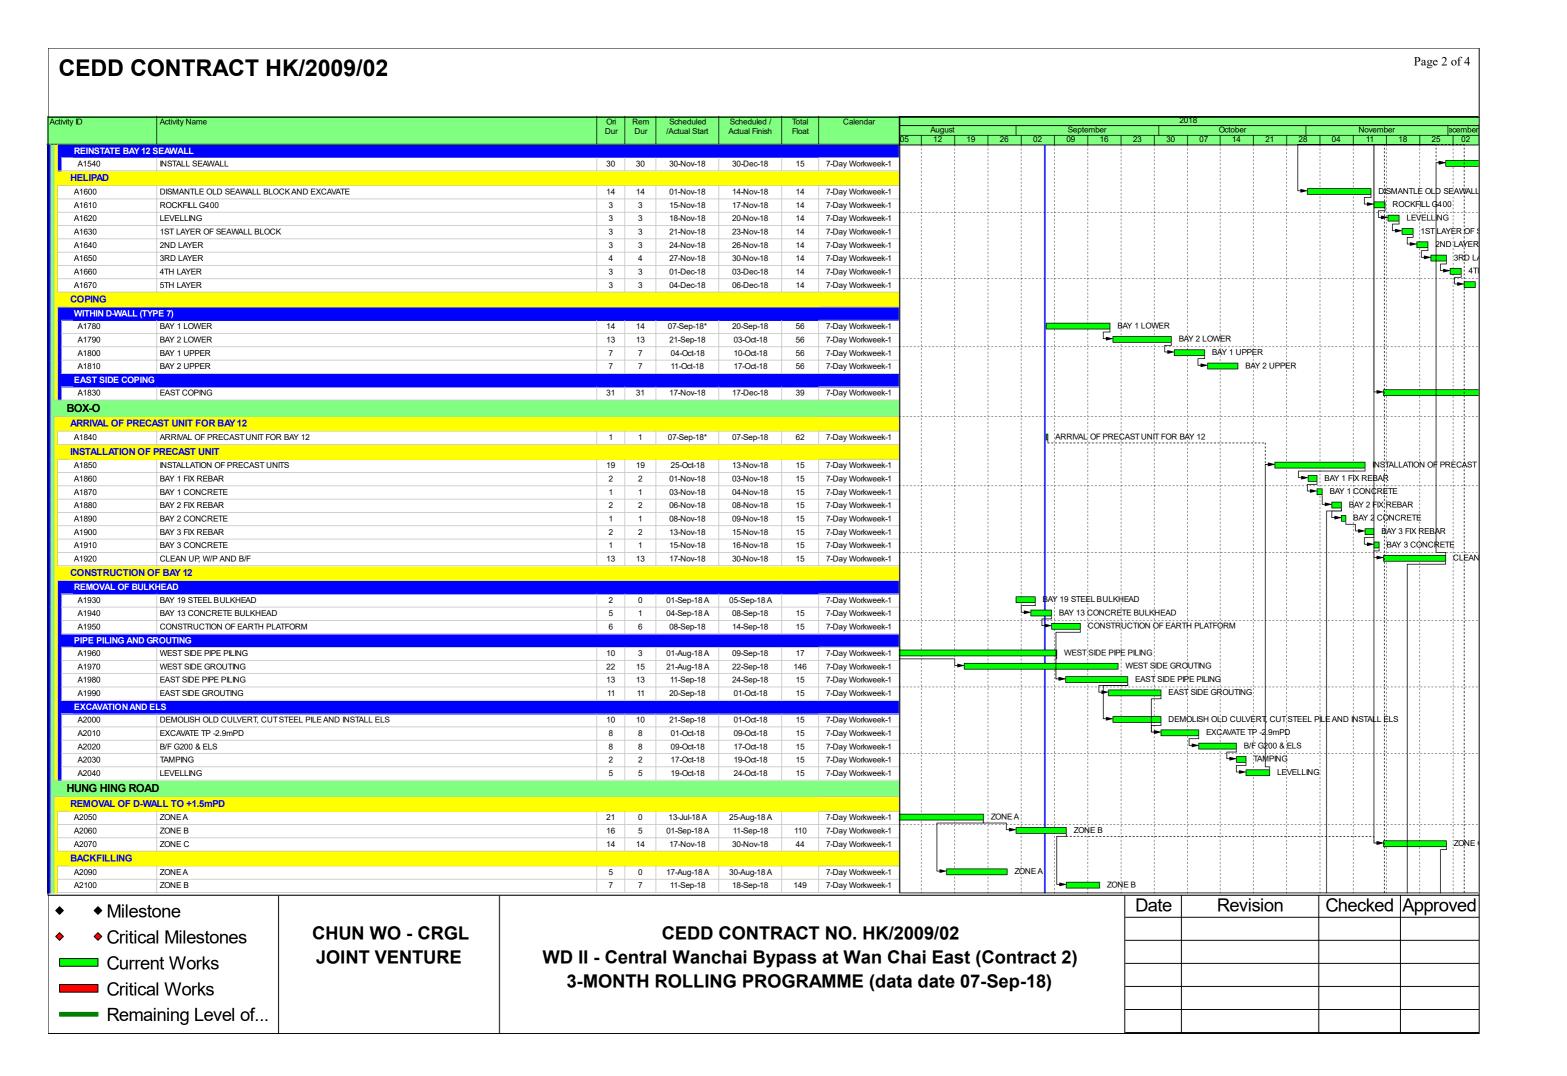

### Page 1 of 4 CEDD CONTRACT HK/2009/02 3 MONTHS ROLLING PROGRAMME OF WORKS PROGRAMME REVIEWED 8 AUG 2018 (DD 7-9-18) **EXCAVATION TWCR4 AND CONSTRUCTION OF WCR4 EXCAVATE TWCR4 AND INSTALL SEAWALL** 10 10 30-Oct-18 08-Nov-18 32 HK Working Day TRANSPORT OF P5 FILL MATERIAL A1000 TRANSPORT OF P5 FILL MATERIAL TO P34 MARINE EXCAVATION WEST SIDE EXC FOR G400 (1600M3) & 0.5TARMOUR WEST SIDE EXC FOR G400 (1600M3) 8 0.5TARMOUR, WEST SIDE EXC FOR G400 (1600N A1030 20 07-Sep-18\* 26-Sep-18 7-Day Workweek-ARRIVAL OF G400 A1040 ARRIVAL OF G400 17-Sep-18 17-Sep-18 143 7-Day Workweek-1 ARRIVAL OF ARMOUR A1050 ARRIVAL OF ARMOUR 21-Sep-18 22-Sep-18 134 HK Working Day **CUTTING D-WALL** EAST SIDE CORE HOLES 01-Sep-18 A 07-Sep-18 7-Day Workweek-EAST SIDE CORE HOLES A1080 WEST SIDE CORE HOLES A1090 WEST SIDE CORE HOLES 05-Sep-18 A 7-Day Workweek-5 12-Sep-18 16 A1100 20 VERTICAL CUT 05-Sep-18 A 11-Sep-18 13 7-Day Workweek-1 HÓRIZONTÁL CUT A1110 HORIZONTAL CUT 20 20 07-Sep-18 26-Sep-18 7-Day Workweek-REMOVAL OF D-WALL A1120 REMOVAL OF D-WALL 20 20 07-Sep-18 26-Sep-18 7-Day Workweek-1 **INSTALL SEAWALL** MANUFACTURE OF SEAWALL BLOCK MANUFACTURE OF SEAWALL BLOCK 27-Jul-18 A MANUFACTURE OF SEAWALL BLOCK A1125 43 19-Oct-18 40 86 7-Day Workweek-1 MANUFACTURE OF FACING STONE A1127 MANUFACTURE OF FACING STONE 15 15 20-Oct-18 03-Nov-18 103 7-Day Workweek-1 1ST DELIVERY 1 1ST DELIVERY A1130 13-Sep-18\* 19 7-Day Workweek-13-Sep-18 A1140 2ND DELIVERY 06-Oct-18\* 06-Oct-18 7-Day Workweek-1 2ND DELIVERY 3RD DELIVERY A1150 3RD DELIVERY 17 12-Oct-18\* 12-Oct-18 7-Day Workweek-A1160 4TH DELIVERY 19-Oct-18 4TH DEL VERY 19-Oct-18\* 7-Day Workweek-5TH DELWERY A1170 5TH DELIVERY 27-Oct-18\* 27-Oct-18 7-Day Workweek-6TH DELIVERY 6TH DELIVERY 02-Nov-18\* 7-Day Workweek-1 7TH DELIVERY A1190 7TH DELIVERY 09-Nov-18\* 09-Nov-18 7-Day Workweek-1 A1200 8TH DELIVERY - ► 8TH DELIVERY 15-Nov-18\* 15-Nov-18 14 7-Day Workweek-1 INSTALL AST SIDE SEAWALL BLOC MOUNTING ROCK BEDDING MOUNTING ROCK BEDDING 19-Sep-18 24-Sep-18 A1210 7-Day Workweek-LEVELLING A1220 LEVELLING 25-Sep-18 27-Sep-18 19 7-Day Workweek-1 —■ М9 BLOCK A1230 M9 BLOCK 2 2 28-Sep-18 29-Sep-18 19 7-Day Workweek-A1240 LEVELLING LEVELLING 30-Sep-18 04-Oct-18 19 7-Day Workweek-1 IST LAYER OF BLOCK A1250 1ST LAYER OF BLOCK 05-Oct-18 08-Oct-18 19 7-Day Workweek-2ND LAYER A1260 2ND LAYER 09-Oct-18 11-Oct-18 7-Day Workweek-1 ₩ BRD LAYER A1270 3RD LAYER 3 12-Oct-18 14-Oct-18 19 7-Day Workweek-A1280 4TH LAYER 19 4TH LAYER 15-Oct-18 17-Oct-18 7-Day Workweek-► 5TH LAYE A1290 5TH LAYER 3 18-Oct-18 20-Oct-18 19 7-Day Workweek-1 6TH LAYER 6TH LAYER A1300 3 19 7-Day Workweek-21-Oct-18 23-Oct-18 TYPE A A1310 TYPE A 24-Oct-18 27-Oct-18 19 7-Day Workweek-1 GEOTEXTILE AND FILTER GEOTEXTILE AND FILTER A1320 4 28-Oct-18 31-Oct-18 19 7-Day Workweek-A1330 B/F SOIL (5000m3) 01-Nov-18 08-Nov-18 19 7-Day Workweek-1 B/F SOIL (5000m3) PLACE CONC CUBES AND PLACE CONC CUBES AND PARTLY B/F TO +3.5mPD (1000m3) A1340 09-Nov-18 14-Nov-18 19 7-Day Workweek-WEST SIDE SEAWALL BLOCK INSTALL MOUNTING ROCK BEDDING TYPE 12A & 12B MOUNTING ROCK BEDDING TYPE 12A & 12B, MOUNTING ROCK BEDD A1370 15 15 27-Sep-18 11-Oct-18 0 7-Day Workweek-1 A1380 LEVELLING 12-Oct-18 15-Oct-18 📺 LEVELLING, LEVELLING 7-Day Workweek-M9 BLOCK, M9 BLÖCK A1390 M9 BLOCK 16-Oct-18 18-Oct-18 7-Day Workweek-1 LEVELLING, LEVELLING LEVELLING A1400 19-Oct-18 25-Oct-18 7-Day Workweek-A1410 1ST LAYER OF BLOCK 26-Oct-18 7-Day Workweek-1 1ST LAYER OF BLOCK, 1ST LAYER OF BLOCK 31-Oct-18 2ND LAYER, 2ND LAYER A1420 2ND LAYER 5 01-Nov-18 05-Nov-18 7-Day Workweek-A1430 3RD LAYER 3RD LAYER, 3RD LAYER 06-Nov-18 7-Day Workweek-1 4TH LAYER, 4TH LAYER A1440 4TH LAYER 11-Nov-18 15-Nov-18 7-Day Workweek-5TH LAYER, 5TH LA A1450 5TH LAYER 16-Nov-18 7-Day Workweek-1 6TH LAYER, 6TH A1460 6TH LAYER 3 3 20-Nov-18 22-Nov-18 7-Day Workweek-1 TYPEA, TY TYPE A 23-Nov-18 26-Nov-18 7-Day Workweek-FILTER A1480 FILTER 4 27-Nov-18 30-Nov-18 7-Day Workweek-1 A1490 B/F TO +2.8mPD 6 01-Dec-18 06-Dec-18 0 7-Day Workweek-1 Revision Checked Approved Milestone **CHUN WO - CRGL** CEDD CONTRACT NO. HK/2009/02 Critical Milestones **JOINT VENTURE** Current Works

**Critical Works** Remaining Level of..

| WD II - Central Wanchai Bypass at Wan Chai East (Contra | ct 2) |
|---------------------------------------------------------|-------|
| 3-MONTH ROLLING PROGRAMME (data date 07-Sep-18          | 3)    |