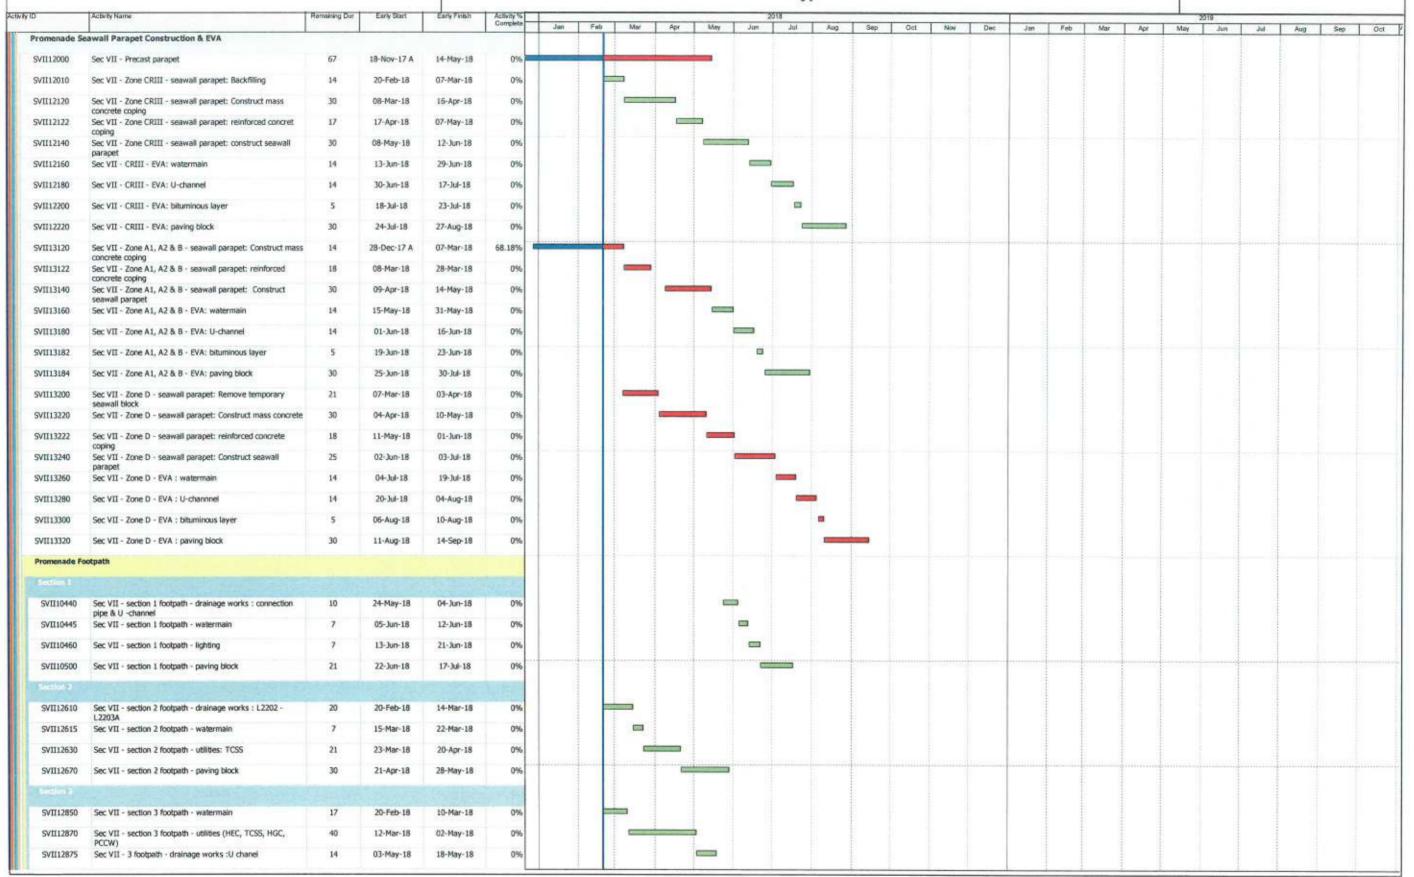

-18    | 0%                     |                                                                 |             | 1   |         |       |
| SVII11160       | fender<br>Sec VII - Landing steps (BSW9) - install s.s. handrail / factile                                                | 25            | 03-Jul-18          | 31-Jul-18    | 0%                     |                                                                 |             |     |         |       |
| 21111100        | / sign board / bollard                                                                                                    |               | 03-341-10          | 31-VW-19     | U%                     |                                                                 |             | 1   |         |       |

Page: 6/7



Page:7/7